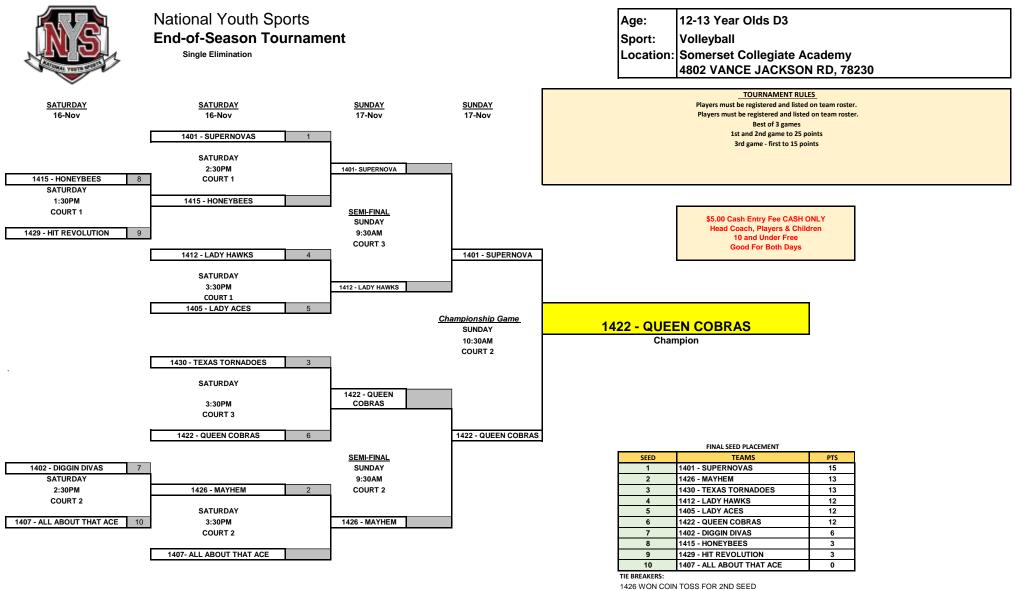

TIE BREAKERS 1305 WON WK6 FOR 8TH SEED

1301 WON COIN TOSS FOR 11TH SEED

TIE BREAKERS:

1375 WON COIN TOSS FOR 5TH SEED 1367 WON WK4 VS 1355 TIE BREAKERS 1355 WON WK4 VS 1362

1356 WON WK3 VS 1373

1426 WON COIN TOSS FOR 2ND SEED 1412 WON COIN TOSS FOR 4TH SEED 1405 WON WK2 VS 1422 1415 WON WK3 VS 1429