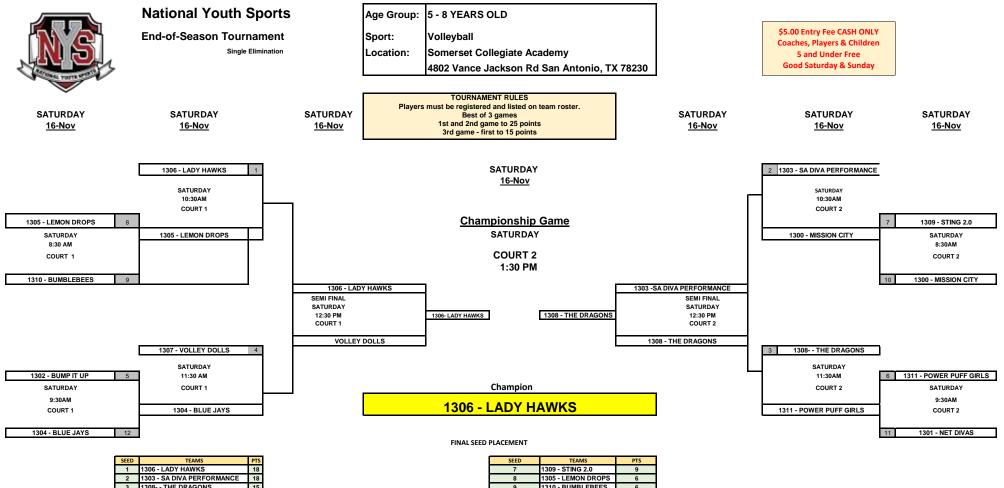

| 1 | 1306 - LADY HAWKS          | 18 |
|---|----------------------------|----|
| 2 | 1303 - SA DIVA PERFORMANCE | 18 |
| 3 | 1308 THE DRAGONS           | 15 |
| 4 | 1307 - VOLLEY DOLLS        | 15 |
| 5 | 1302 - BUMP IT UP          | 9  |
| 6 | 1311 - POWER PUFF GIRLS    | 9  |

## TIE BREAKERS:

1306 WON COIN TOSS FOR 1ST SEED 1308 WON COIN TOSS FOR 3RD SEED 1302 WON WK1 VS 1311 FOR 5TH SEED 1311 WON COIN TOSS FOR 6TH SEED

| 7  | 1309 - STING 2.0    | 9 |
|----|---------------------|---|
| 8  | 1305 - LEMON DROPS  | 6 |
| 9  | 1310 - BUMBLEBEES   | 6 |
| 10 | 1300 - MISSION CITY | 3 |
| 11 | 1301 - NET DIVAS    | 0 |
| 12 | 1304 - BLUE JAYS    | 0 |

TIE BREAKERS 1305 WON WK6 FOR 8TH SEED

1301 WON COIN TOSS FOR 11TH SEED

TIE BREAKERS:

1375 WON COIN TOSS FOR 5TH SEED 1367 WON WK4 VS 1355 TIE BREAKERS 1355 WON WK4 VS 1362

1356 WON WK3 VS 1373

1426 WON COIN TOSS FOR 2ND SEED 1412 WON COIN TOSS FOR 4TH SEED 1405 WON WK2 VS 1422 1415 WON WK3 VS 1429