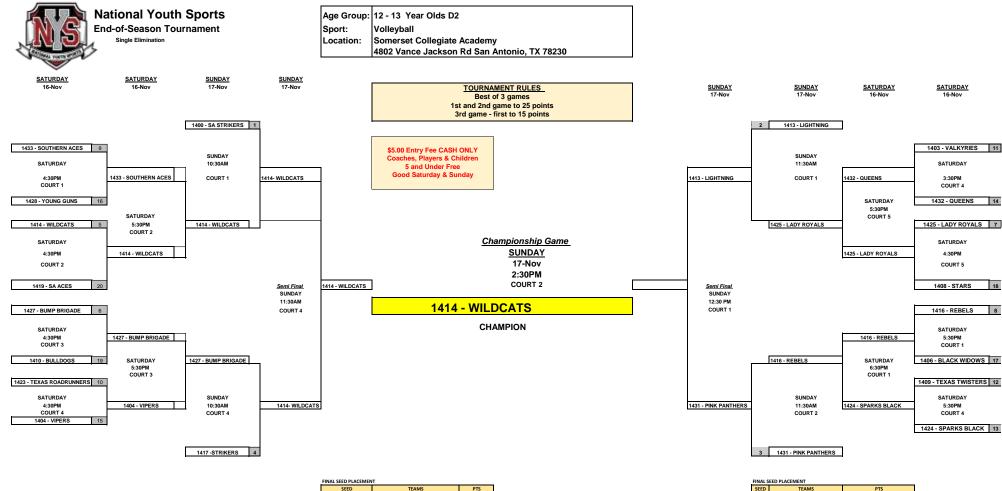

| FINAL SEED FLACEMENT |                          |     |  |
|----------------------|--------------------------|-----|--|
| SEED                 | TEAMS                    | PTS |  |
| 1                    | 1400 - SA STRIKERS       | 18  |  |
| 2                    | 1413 - LIGHTNING         | 18  |  |
| 3                    | 1431 - PINK PANTHERS     | 16  |  |
| 4                    | 1417 -STRIKERS           | 15  |  |
| 5                    | 1414 - WILDCATS          | 15  |  |
| 6                    | 1427 - BUMP BRIGADE      | 13  |  |
| 7                    | 1425 - LADY ROYALS       | 12  |  |
| 8                    | 1416 - REBELS            | 12  |  |
| 9                    | 1433 - SOUTHERN ACES     | 9   |  |
| 10                   | 1423 - TEXAS ROADRUNNERS | 9   |  |
| TIE BREAKERS:        |                          |     |  |

1400 WON COIN TOSS FOR 1ST SEED 1417 WON COIN TOSS FOR 4TH SEED 1425 WON COIN TOSS FOR 7TH SEED 1433 WON COIN TOSS FOR 9TH SEED

| FINAL SEED PLACEMENT |                       |     |  |
|----------------------|-----------------------|-----|--|
| SEED                 | TEAMS                 | PTS |  |
| 11                   | 1403 - VALKYRIES      | 7   |  |
| 12                   | 1409 - TEXAS TWISTERS | 6   |  |
| 13                   | 1424 - SPARKS BLACK   | 6   |  |
| 14                   | 1432 - QUEENS         | 6   |  |
| 15                   | 1404 - VIPERS         | 4   |  |
| 16                   | 1428 - YOUNG GUNS     | 3   |  |
| 17                   | 1406 - BLACK WIDOWS   | 3   |  |
| 18                   | 1408 - STARS          | 3   |  |
| 19                   | 1410 - BULLDOGS       | 3   |  |
| 20                   | 1419 - SA ACES        | 0   |  |
| TIE BREAKERS:        |                       |     |  |

1424 WON WK1 VS 1432 1409 WON COIN TOSS FOR 12TH PLACE 1428 WON COIN TOSS FOR 15TH SEED 1406 WON COIN TOSS FOR 17TH PLACE 1406 WON WK6 VS 1408

|                                                                               | ational Youth<br>nd-of-Season T<br><sub>Single Elimination</sub> | -                                                                                                           |           | Age Group:<br>Sport:<br>Location:     | VOLLE<br>Somers                          | /ears Old D3<br>YBALL<br>set Colliegte Academy<br>ance Jackson Rd, 78230                                                                                                       |
|-------------------------------------------------------------------------------|------------------------------------------------------------------|-------------------------------------------------------------------------------------------------------------|-----------|---------------------------------------|------------------------------------------|--------------------------------------------------------------------------------------------------------------------------------------------------------------------------------|
| SATURDAY<br>16-Nov1475 - SAVAGES1Semi Final<br>SATURDAY<br>6:30PM<br>COURT 24 | <u>SUNDAY</u><br>17-Nov<br>1475 - SAVAGES                        | \$5.00 Cash Entry Fee CASH ONLY<br>Head Coach, Players & Children<br>5 and Under Free<br>Good For Both Days |           | -                                     | vers must be r<br>yers must be<br>1st an | rournament rours<br>registered and listed on team roster.<br>registered and listed on team roster.<br>Best of 3 games<br>Id 2nd game to 25 points<br>game - first to 15 points |
|                                                                               | Championship Game                                                | 1475 - SAVAGES                                                                                              |           |                                       |                                          |                                                                                                                                                                                |
|                                                                               | SUNDAY                                                           | Champion                                                                                                    |           | •                                     |                                          |                                                                                                                                                                                |
|                                                                               | 12:30PM                                                          | -                                                                                                           |           |                                       |                                          |                                                                                                                                                                                |
| 1469 - LADY SPIKERS 2 Semi Final                                              | COURT 2                                                          |                                                                                                             |           |                                       |                                          |                                                                                                                                                                                |
| SATURDAY                                                                      | 1461 - SAINTS                                                    |                                                                                                             |           | FINAL SEED PLACEMENT                  |                                          | 1                                                                                                                                                                              |
| 6:30PM<br>COURT 3                                                             |                                                                  | ŀ                                                                                                           | SEED<br>1 | TEAMS<br>1475 - SAVAGES               | PTS<br>18                                |                                                                                                                                                                                |
| 1461 - SAINTS 3                                                               |                                                                  |                                                                                                             | 2         | 1469 - LADY SPIKERS                   | 12                                       |                                                                                                                                                                                |
|                                                                               | -                                                                | ŀ                                                                                                           | 3<br>4    | 1461 - SAINTS<br>1467 - REVOLUTION HI | 6<br>T 0                                 |                                                                                                                                                                                |