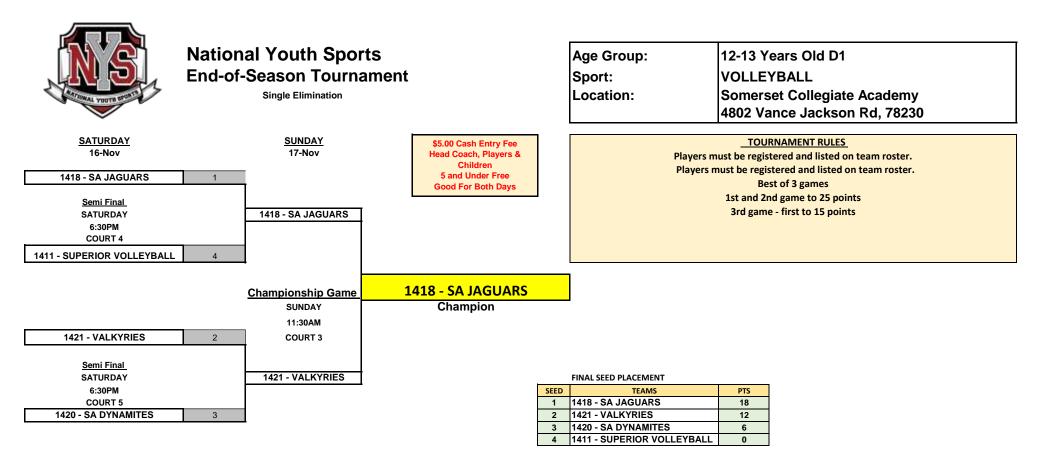

| PTS |  |
| 11                   | 1403 - VALKYRIES      | 7   |  |
| 12                   | 1409 - TEXAS TWISTERS | 6   |  |
| 13                   | 1424 - SPARKS BLACK   | 6   |  |
| 14                   | 1432 - QUEENS         | 6   |  |
| 15                   | 1404 - VIPERS         | 4   |  |
| 16                   | 1428 - YOUNG GUNS     | 3   |  |
| 17                   | 1406 - BLACK WIDOWS   | 3   |  |
| 18                   | 1408 - STARS          | 3   |  |
| 19                   | 1410 - BULLDOGS       | 3   |  |
| 20                   | 1419 - SA ACES        | 0   |  |
| TIE BREAKERS:        |                       |     |  |

1424 WON WK1 VS 1432 1409 WON COIN TOSS FOR 12TH PLACE 1428 WON COIN TOSS FOR 15TH SEED 1406 WON COIN TOSS FOR 17TH PLACE 1406 WON WK6 VS 1408



|                                                                               | ational Youth<br>nd-of-Season T<br><sub>Single Elimination</sub> | -                                                                                                           |           | Age Group:<br>Sport:<br>Location:     | VOLLE<br>Somers                          | /ears Old D3<br>YBALL<br>set Colliegte Academy<br>ance Jackson Rd, 78230                                                                                                       |
|-------------------------------------------------------------------------------|------------------------------------------------------------------|-------------------------------------------------------------------------------------------------------------|---------