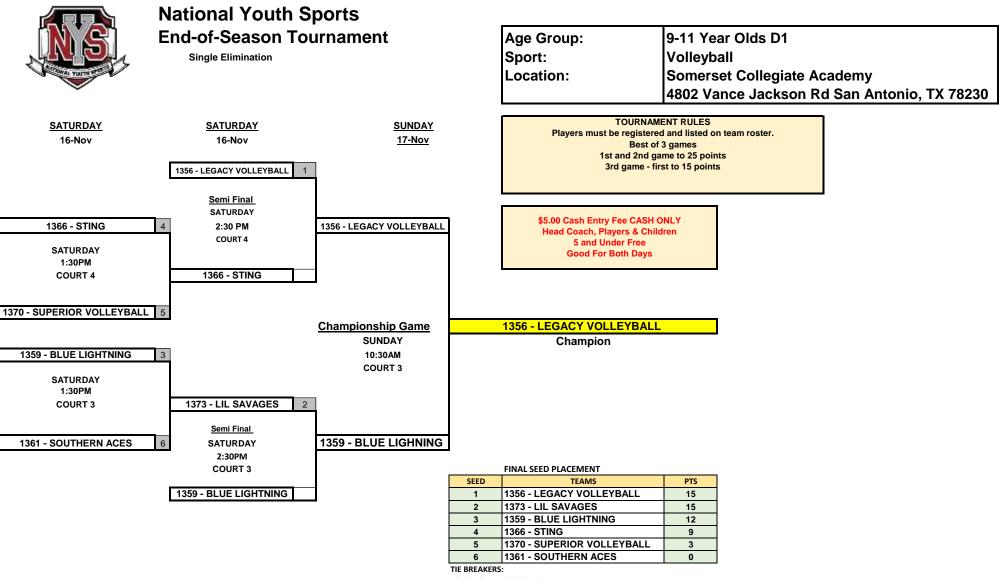

-|----------------------------|----|
| 2 | 1303 - SA DIVA PERFORMANCE | 18 |
| 3 | 1308 THE DRAGONS           | 15 |
| 4 | 1307 - VOLLEY DOLLS        | 15 |
| 5 | 1302 - BUMP IT UP          | 9  |
| 6 | 1311 - POWER PUFF GIRLS    | 9  |

## TIE BREAKERS:

1306 WON COIN TOSS FOR 1ST SEED 1308 WON COIN TOSS FOR 3RD SEED 1302 WON WK1 VS 1311 FOR 5TH SEED 1311 WON COIN TOSS FOR 6TH SEED

| 7  | 1309 - STING 2.0    | 9 |
|----|---------------------|---|
| 8  | 1305 - LEMON DROPS  | 6 |
| 9  | 1310 - BUMBLEBEES   | 6 |
| 10 | 1300 - MISSION CITY | 3 |
| 11 | 1301 - NET DIVAS    | 0 |
| 12 | 1304 - BLUE JAYS    | 0 |

TIE BREAKERS 1305 WON WK6 FOR 8TH SEED

1301 WON COIN TOSS FOR 11TH SEED





TIE BREAKERS:

1375 WON COIN TOSS FOR 5TH SEED 1367 WON WK4 VS 1355 TIE BREAKERS 1355 WON WK4 VS 1362



1356 WON WK3 VS 1373



1426 WON COIN TOSS FOR 2ND SEED 1412 WON COIN TOSS FOR 4TH SEED 1405 WON WK2 VS 1422 1415 WON WK3 VS 1429



| FINAL SEED FLACEMENT |                          |     |  |
|----------------------|--------------------------|-----|--|
| SEED                 | TEAMS                    | PTS |  |
| 1                    | 1400 - SA STRIKERS       | 18  |  |
| 2                    | 1413 - LIGHTNING         | 18  |  |
| 3                    | 1431 - PINK PANTHERS     | 16  |  |
| 4                    | 1417 -STRIKERS           | 15  |  |
| 5                    | 1414 - WILDCATS          | 15  |  |
| 6                    | 1427 - BUMP BRIGADE      | 13  |  |
| 7                    | 1425 - LADY ROYALS       | 12  |  |
| 8                    | 1416 - REBELS            | 12