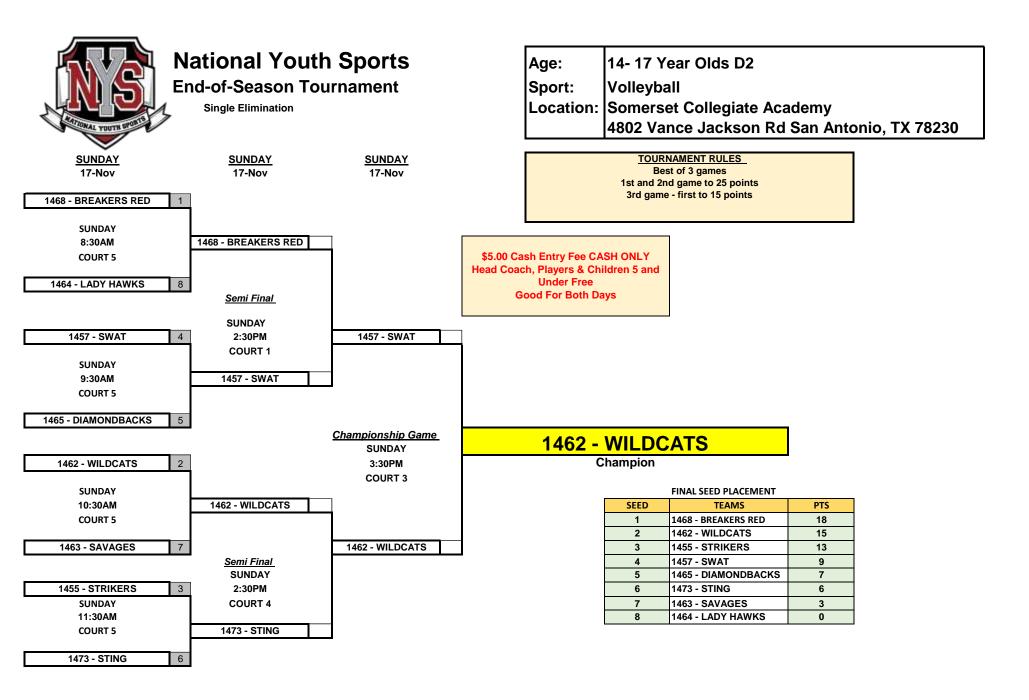

| 1469 - LADY SPIKERS                   | 12                                       |                                                                                                                                                                                |
|                                                                               | -                                                                | ŀ                                                                                                           | 3<br>4    | 1461 - SAINTS<br>1467 - REVOLUTION HI | 6<br>T 0                                 |                                                                                                                                                                                |





1470 WON COIN TOSS FOR 2ND SEED 1459 WON COIN TOSS FOR 3RD SEED 1451 WON COIN TOSS FOR 1456 WON COIN TOSS FOR 1453 WON WK2 VS 1466