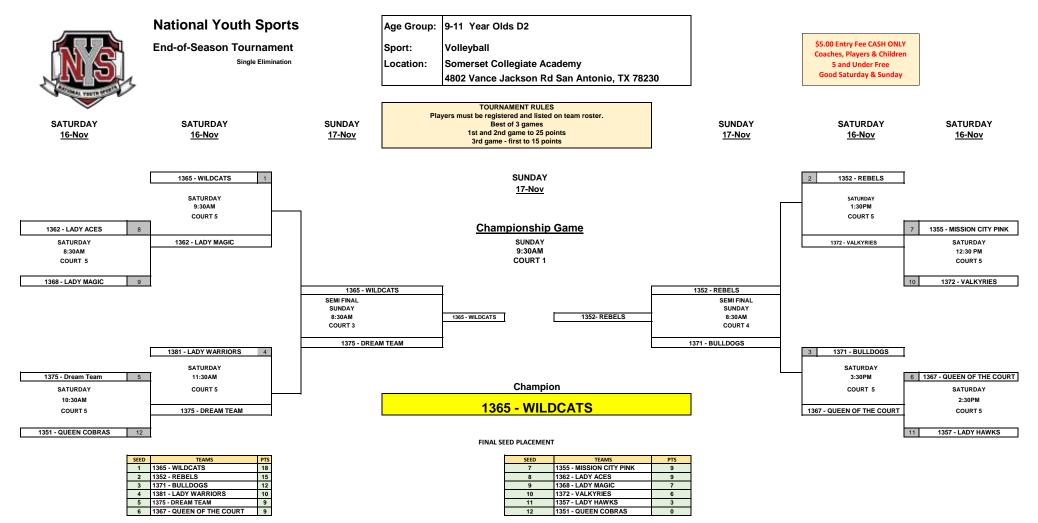

| 1 | 1306 - LADY HAWKS          | 18 |
|---|----------------------------|----|
| 2 | 1303 - SA DIVA PERFORMANCE | 18 |
| 3 | 1308 THE DRAGONS           | 15 |
| 4 | 1307 - VOLLEY DOLLS        | 15 |
| 5 | 1302 - BUMP IT UP          | 9  |
| 6 | 1311 - POWER PUFF GIRLS    | 9  |

## TIE BREAKERS:

1306 WON COIN TOSS FOR 1ST SEED 1308 WON COIN TOSS FOR 3RD SEED 1302 WON WK1 VS 1311 FOR 5TH SEED 1311 WON COIN TOSS FOR 6TH SEED

| 7  | 1309 - STING 2.0    | 9 |
|----|---------------------|---|
| 8  | 1305 - LEMON DROPS  | 6 |
| 9  | 1310 - BUMBLEBEES   | 6 |
| 10 | 1300 - MISSION CITY | 3 |
| 11 | 1301 - NET DIVAS    | 0 |
| 12 | 1304 - BLUE JAYS    | 0 |

TIE BREAKERS 1305 WON WK6 FOR 8TH SEED

1301 WON COIN TOSS FOR 11TH SEED





TIE BREAKERS:

1375 WON COIN TOSS FOR 5TH SEED 1367 WON WK4 VS 1355 TIE BREAKERS 1355 WON WK4 VS 1362



1356 WON WK3 VS 1373



1426 WON COIN TOSS FOR 2ND SEED 1412 WON COIN TOSS FOR 4TH SEED 1405 WON WK2 VS 1422 1415 WON WK3 VS 1429



| FINAL SEED FLACEMENT |                          |     |  |
|----------------------|--------------------------|-----|--|
| SEED                 | TEAMS                    | PTS |  |
| 1                    | 1400 - SA STRIKERS       | 18  |  |
| 2                    | 1413 - LIGHTNING         | 18  |  |
| 3                    | 1431 - PINK PANTHERS     | 16  |  |
| 4                    | 1417 -STRIKERS           | 15  |  |
| 5                    | 1414 - WILDCATS          | 15  |  |
| 6                    | 1427 - BUMP BRIGADE      | 13  |  |
| 7