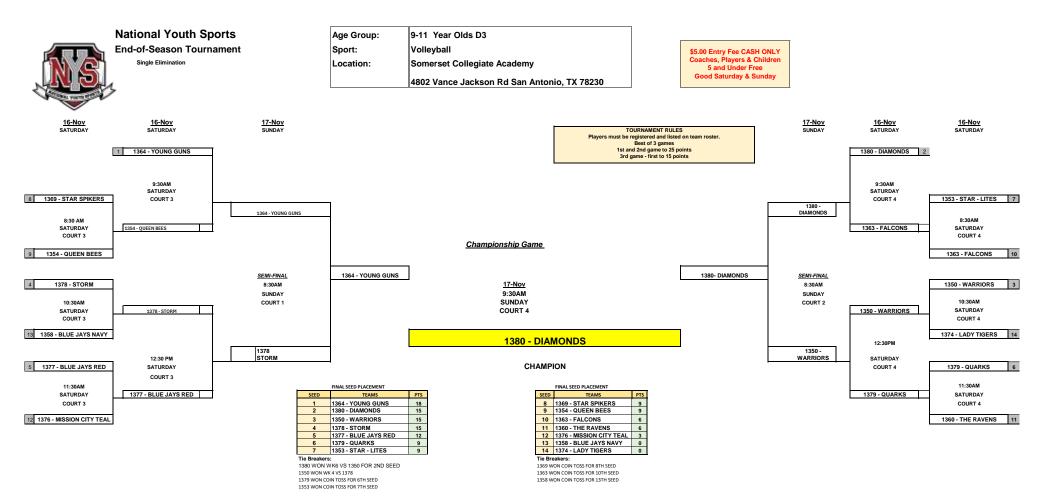

| 1 | 1306 - LADY HAWKS          | 18 |
|---|----------------------------|----|
| 2 | 1303 - SA DIVA PERFORMANCE | 18 |
| 3 | 1308 THE DRAGONS           | 15 |
| 4 | 1307 - VOLLEY DOLLS        | 15 |
| 5 | 1302 - BUMP IT UP          | 9  |
| 6 | 1311 - POWER PUFF GIRLS    | 9  |

## TIE BREAKERS:

1306 WON COIN TOSS FOR 1ST SEED 1308 WON COIN TOSS FOR 3RD SEED 1302 WON WK1 VS 1311 FOR 5TH SEED 1311 WON COIN TOSS FOR 6TH SEED

| 7  | 1309 - STING 2.0    | 9 |
|----|---------------------|---|
| 8  | 1305 - LEMON DROPS  | 6 |
| 9  | 1310 - BUMBLEBEES   | 6 |
| 10 | 1300 - MISSION CITY | 3 |
| 11 | 1301 - NET DIVAS    | 0 |
| 12 | 1304 - BLUE JAYS    | 0 |

TIE BREAKERS 1305 WON WK6 FOR 8TH SEED

1301 WON COIN TOSS FOR 11TH SEED





TIE BREAKERS:

1375 WON COIN TOSS FOR 5TH SEED 1367 WON WK4 VS 1355 TIE BREAKERS 1355 WON WK4 VS 1362



1356 WON WK3 VS 1373



1426 WON COIN TOSS FOR 2ND SEED 1412 WON COIN TOSS FOR 4TH SEED 1405 WON WK2 VS 1422 1415 WON WK3 VS 1429



| FINAL SEED FLACEMENT |                          |     |  |
|----------------------|--------------------------|-----|--|
| SEED                 | TEAMS                    | PTS |  |
| 1                    | 1400 - SA STRIKERS       | 18  |  |
| 2                    | 1413 - LIGHTNING         | 18  |  |
| 3                    | 1431 - PINK PANTHERS     | 16  |  |
| 4                    | 1417 -STRIKERS           | 15  |  |
| 5                    | 1414 - WILDCATS          | 15  |  |
| 6                    | 1427 - BUMP BRIGADE      | 13  |  |
| 7