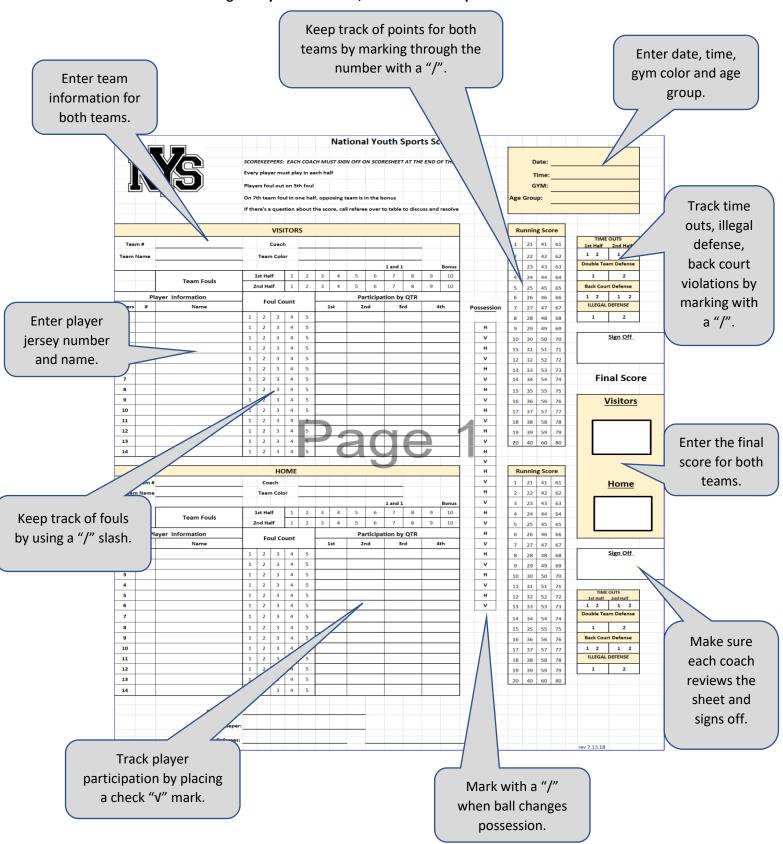

## **Score Keeping Guide**

| National Youth Sports Scoresheet |                                                                             |                  |                                                             |            |       |      |   |          |             |                      |          |            |            |                            |                              |
|----------------------------------|-----------------------------------------------------------------------------|------------------|-------------------------------------------------------------|------------|-------|------|---|----------|-------------|----------------------|----------|------------|------------|----------------------------|------------------------------|
|                                  | SCOREKEEPERS: EACH COACH MUST SIGN OFF ON SCORESHEET AT THE END OF THE GAME |                  |                                                             |            |       |      |   |          |             |                      |          | Date:      |            |                            |                              |
|                                  | Every player must play in each half                                         |                  |                                                             |            |       |      |   |          |             |                      |          |            |            |                            |                              |
|                                  |                                                                             |                  |                                                             |            |       |      |   |          |             |                      |          | Time:      |            |                            |                              |
|                                  | Players foul out on 5th foul                                                |                  |                                                             |            |       |      |   |          |             |                      |          | GYM:       |            |                            |                              |
|                                  | ш                                                                           |                  | On 7th team foul in one half, opposing team is in the bonus |            |       |      |   |          |             |                      |          |            |            | Age Group:                 |                              |
|                                  |                                                                             |                  |                                                             |            |       |      |   |          |             |                      |          | <u> </u>   | _          |                            |                              |
|                                  |                                                                             |                  | VISITORS                                                    |            |       |      |   |          |             |                      |          |            | - [        | Running Score              |                              |
| Tea                              | m#                                                                          |                  | Team Color                                                  |            |       |      |   |          |             |                      |          |            | ı          | 1 21 41 61                 |                              |
| Team Name                        |                                                                             |                  | Coach                                                       |            |       |      |   |          |             |                      |          |            | - [        | 2 22 42 62                 | TIME OUTS  1st Helf 2nd Helf |
|                                  |                                                                             |                  |                                                             |            |       |      |   | 1 and 1  |             |                      | Bonus    | Bonus      |            | 3 23 43 63                 | 1 2 1 2                      |
|                                  |                                                                             | Team Fouls       | 1st Half 1                                                  |            |       |      | 2 | 3 4      | 5 6         | 7 8                  | 9 10     |            |            | 4 24 44 64                 |                              |
|                                  |                                                                             |                  | 2nd Half                                                    |            |       | 1    | 2 | 3 4      | 4 5 6 7 8 9 |                      | 9 10     |            | 5 25 45 65 | ILLEGAL DEFENSE            |                              |
| $\overline{}$                    |                                                                             | ayer Information | Foul Co                                                     |            |       | ount | ı |          |             | tion by QTR          |          | 6 26 46 66 | 1 2        |                            |                              |
| Players<br>1                     | #                                                                           | Name             | 1                                                           | 2          | 3     | 4    | 5 | 1st      | 2nd         | 3rd                  | 4th      | Possessio  | on         | 7 27 47 67                 | Sign Off                     |
| 2                                |                                                                             |                  | 1                                                           | 2          | 3     | 4    | 5 |          |             |                      |          | н          | ıŀ         | 8 28 48 68<br>9 29 49 69   | aign Ull                     |
| 3                                |                                                                             |                  | 1                                                           | 2          | 3     | 4    | 5 |          |             |                      |          | v          |            | 10 30 50 70                |                              |
| 4                                |                                                                             |                  | 1                                                           | 2          | 3     | 4    | 5 |          |             |                      |          | н          |            | 11 31 51 71                |                              |
| 5                                |                                                                             |                  | 1                                                           | 2          | 3     | 4    | 5 |          |             |                      |          | v          |            | 12 32 52 72                |                              |
| 6                                |                                                                             |                  | 1                                                           | 2          | 3     | 4    | 5 |          |             |                      |          | н          |            | 13 33 53 73                | Final Score                  |
| 7                                |                                                                             |                  | 1                                                           | 2          | 3     | 4    | 5 |          |             |                      |          | V          |            | 14 34 54 74                |                              |
| 8                                |                                                                             |                  | 1                                                           | 2          | 3     | 4    | 5 |          |             |                      |          | н          |            | 15 35 55 75                | <u>Visitors</u>              |
| 9                                |                                                                             |                  | 1                                                           | 2          | 3     | 4    | 5 |          |             |                      |          | V          |            | 16 36 56 76                |                              |
| 10                               |                                                                             |                  | 1                                                           | 2          | 3     | 4    | 5 |          |             |                      |          | H<br>V     |            | 17 37 57 77                |                              |
| 12                               |                                                                             |                  | 1                                                           | 2          | 3     | 4    | 5 |          |             |                      |          | н          |            | 18 38 58 78<br>19 39 59 79 |                              |
| 13                               |                                                                             |                  | 1                                                           | 2          | 3     | 4    | 5 |          |             |                      |          | v          |            | 20 40 60 80                |                              |
| 14                               |                                                                             |                  | 1                                                           | 2          | 3     | 4    | 5 |          |             |                      |          | н          | <b>'</b>   | 20 40 00 80                |                              |
|                                  |                                                                             |                  |                                                             |            |       |      |   | <u> </u> |             | '                    |          | v          | ١.         |                            |                              |
|                                  |                                                                             |                  |                                                             |            | HC    | ME   |   |          |             |                      |          | н          |            | Running Score              | Home                         |
| '                                | Team #                                                                      |                  | Coach                                                       |            |       |      |   |          |             |                      |          | V          |            | 1 21 41 61                 |                              |
| Tean                             | Name                                                                        |                  | -                                                           | Tea        | m Col | lor  | _ |          |             |                      |          | H<br>V     |            | 2 22 42 62                 |                              |
|                                  |                                                                             |                  | 1st Half 1                                                  |            |       |      |   |          |             | 1 and 1              | 7 8 9 10 |            |            | 3 23 43 63<br>4 24 44 64   |                              |
|                                  |                                                                             | Team Fouls       | 1                                                           | nd H       |       | 1    | 2 | 3 4      | 3 6         | 7 8                  | 9 10     | H<br>V     |            | 4 24 44 64<br>5 25 45 65   |                              |
| PI                               |                                                                             | Ayer Information | •                                                           |            |       | _    | _ |          |             | Participation by QTR |          | н          |            | 6 26 46 66                 | 66                           |
| Players                          | #                                                                           | Name             | 1                                                           | Foul Count |       |      |   | 1st 2nd  |             | 3rd 4th              |          | v          |            | 7 27 47 67                 |                              |
| 1                                |                                                                             |                  | 1                                                           | 2          | 3     | 4    | 5 |          |             |                      |          | н          | ] <b> </b> | 8 28 48 68                 |                              |
| 2                                |                                                                             |                  | 1                                                           | 2          | 3     | 4    | 5 |          |             |                      |          | v          | [          | 9 29 49 69                 | Sign Off                     |
| 3                                |                                                                             |                  | 1                                                           | 2          | 3     | 4    | 5 |          |             |                      |          | н          |            | 10 30 50 70                |                              |
| 4                                |                                                                             |                  | 1                                                           | 2          | 3     | 4    | 5 |          |             |                      |          | v          |            | 11 31 51 71                |                              |
| 5                                |                                                                             |                  | 1                                                           | 2          | 3     | 4    | 5 |          |             |                      |          | H<br>V     |            | 12 32 52 72<br>13 33 53 73 |                              |
| 7                                |                                                                             |                  | 1                                                           | 2          | 3     | 4    | 5 |          |             |                      |          | v          | 1          | -                          | TIME OUTS                    |
| 8                                |                                                                             |                  | 1                                                           | 2          | 3     | 4    | 5 |          |             |                      |          |            | ŀ          | 14 34 54 74<br>15 35 55 75 | 1st Haif 2nd Haif<br>1 2 1 2 |
| 9                                |                                                                             |                  | 1                                                           | 2          | 3     | 4    | 5 |          |             |                      |          |            | ŀ          | 16 36 56 76                |                              |
| 10                               |                                                                             |                  | 1                                                           | 2          | 3     | 4    | 5 |          |             |                      |          |            | ŀ          | 17 37 57 77                | ILLEGAL DEFENSE              |
| 11                               |                                                                             |                  | 1                                                           | 2          | 3     | 4    | 5 |          |             |                      |          |            |            | 18 38 58 78                | 1 2                          |
| 12                               |                                                                             |                  | 1                                                           | 2          | 3     | 4    | 5 |          |             |                      |          |            | -          | 19 39 59 79                |                              |
| 13                               |                                                                             |                  | 1                                                           | 2          | 3     | 4    | 5 |          |             |                      |          |            |            | 20 40 60 80                |                              |
| 14                               |                                                                             |                  | 1                                                           | 2          | 3     | 4    | 5 |          |             |                      |          | Refere     |            |                            |                              |